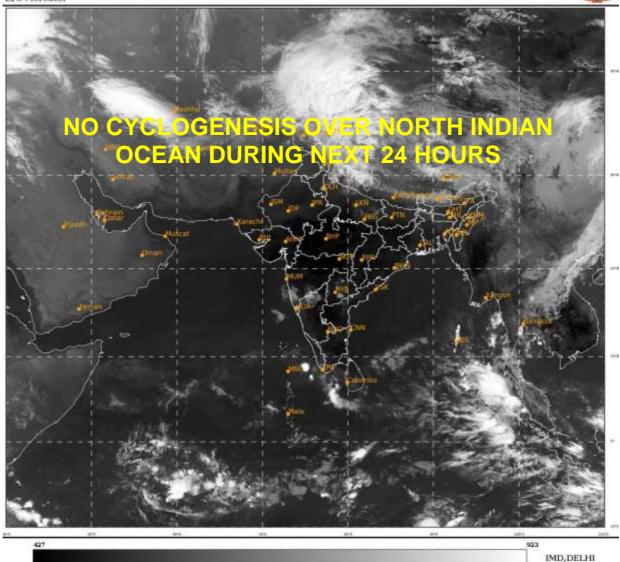

## **BAY OF BENGAL:**

SCATTERED LOW AND MEDIUM CLOUDS WITH EMBEDDED INTENSE TO VERY INTENSE CONVECTION LAY OVER SOUTH ANDAMAN SEA AND MODERATE TO INTENSE CONVECTION LAY OVER NORTH ANDAMAN SEA. SCATTERED LOW AND MEDIUM CLOUDS WITH EMBEDDED WEAK TO MODERATE CONVECTION LAY OVER SOUTHEAST BAY OF BENGAL.

## PROBABILITY OF CYCLOGENESIS(FORMATION OF DEPRESSION) DURING NEXT 120 HRS:

| 24 HOURS | 24-48 HOURS | 48-72 HOURS | 72-96 HOURS | 96-120 HOURS |
|----------|-------------|-------------|-------------|--------------|
| NIL      | NIL         | NIL         | NIL         | NIL          |

#### **ARABIAN SEA:**

SCATTERED LOW AND MEDIUM CLOUDS WITH EMBEDDED INTENSE TO VERY INTENSE CONVECTION LAY OVER SOUTHEAST ARABIAN SEA & COMORIN REGION.